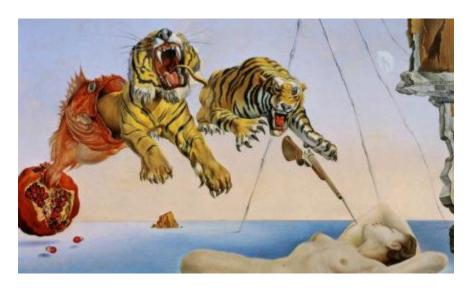

The Persistence of Memory. 1931
What do you think the painting is about?

https://youtu.be/gA0RAPh2ZgU

Dream Caused by the Flight of a Bee Around a Pomegranate a Second Before Awakening. 1944

Have a go at drawing one of the tigers faces.