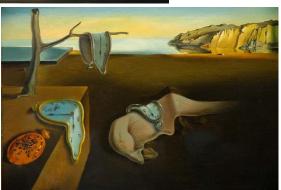

The Persistence of Memory. 1931
What do you think the painting is about?

https://youtu.be/gA0RAPh2ZgU

Dream Caused by the Flight of a Bee Around a Pomegranate a Second Before Awakening. 1944

Have a go at drawing one of the tigers faces.