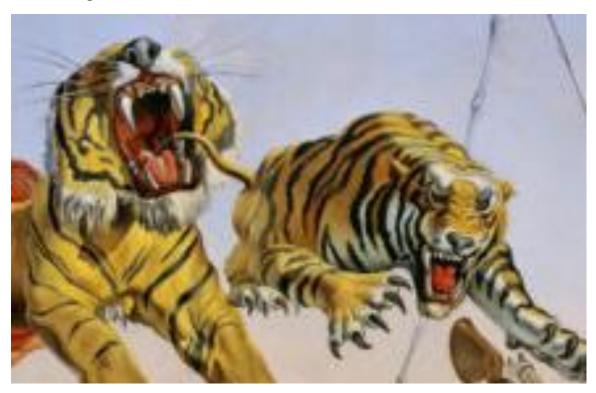

The Persistence of Memory. 1931
What do you think the painting is about?

https://youtu.be/gA0RAPh2ZgU

Dream Caused by the Flight of a Bee Around a Pomegranate a Second Before Awakening. 1944

Have a go at drawing one of the tigers faces.