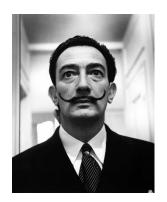

## Salvador Dali

Salvador Dali was a Spanish Surrealist and printmaker. Born on the 1st of May 1904 in Spain and died 23<sup>rd</sup> January 1989. He was known for his work in the art periods of Surrealism, Cubism, Dada work, Modern art.