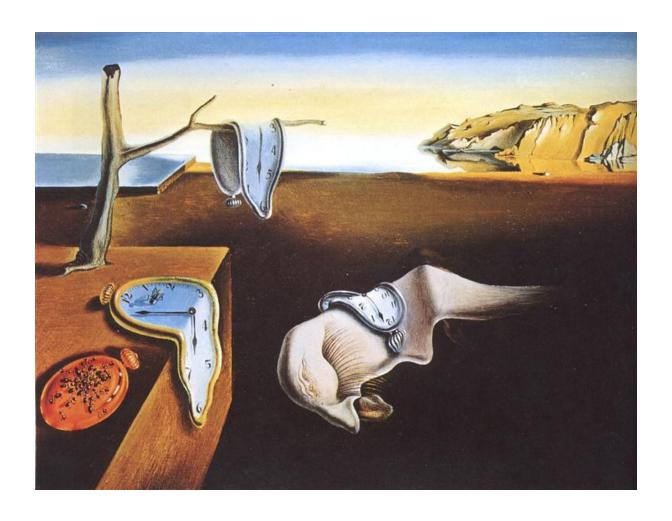

The Persistence of Memory. 1931
What do you think the painting is about?

https://youtu.be/gA0RAPh2ZgU

Dream Caused by the Flight of a Bee Around a Pomegranate a Second Before Awakening. 1944

Have a go at drawing one of the tigers faces.